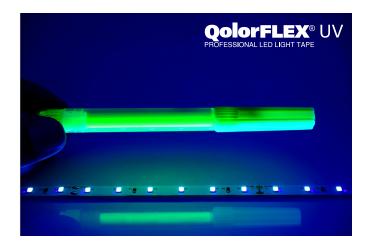

**QolorFLEX UV LED Tape** was designed to accentuate the flourescence of surrounding objects or paint, providing a "glow in the dark" effect. With a wavelength of 395 nm just outside the visible spectrum, **QolorFLEX UV LED Tape** works similarly to a black light but in a professional QolorFLEX LED strip. It is ideal for installations such as from theme park rides to mood lighting to Halloween events. Like all 40+ high quality types of QolorFLEX LED Tape, **QolorFLEX UV LED Tape** is sold in 5m reels and includes six-inch long pigtails on both ends for easy connections to QolorFLEX Dimmers for flicker-free dimming.