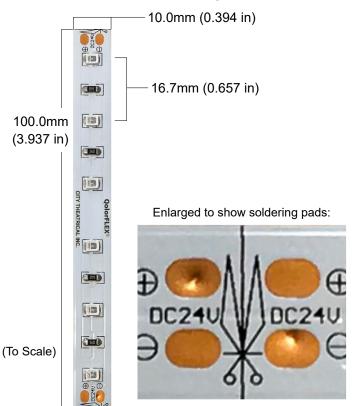

## SPECIFICATIONS:

| Physical          |                                                                               |             |
|-------------------|-------------------------------------------------------------------------------|-------------|
| Length            | 5m                                                                            | (16.404 ft) |
| Width             | 10mm                                                                          | (0.394 in)  |
| Cutting Increment | 100mm                                                                         | (3.937 in)  |
| LED Spacing       | 16.7mm                                                                        | (0.657 in)  |
| Backing Color     | White                                                                         |             |
| Connector Type    | 200mm long (7.874 in)<br>flat cable on both ends,<br>stripped 10mm and tinned |             |

## Electrical

| Operating Voltage | 24VDC               |
|-------------------|---------------------|
| Current           | 1500 mA/5m          |
| Power Consumption | 36 w/5m (2.19 w/ft) |
| Density           | 60 LEDs/m           |
| LED Chip Size     | 2835                |