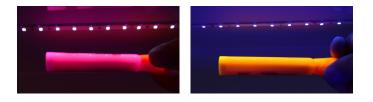

**QolorFLEX UV LED Tape** was designed to accentuate the flourescence of surrounding objects or paint, providing a "glow in the dark" effect. With a wavelength of 395 nm just outside the visible spectrum, **QolorFLEX UV LED Tape** works similarly to a black light but in a professional QolorFLEX LED strip. It is ideal for installations such as from theme park rides to mood lighting to Halloween events. Like all 40+ high quality types of QolorFLEX LED Tape, **QolorFLEX UV LED Tape** is sold in 5m reels and includes six-inch long pigtails on both ends for easy connections to QolorFLEX Dimmers for flicker-free dimming.